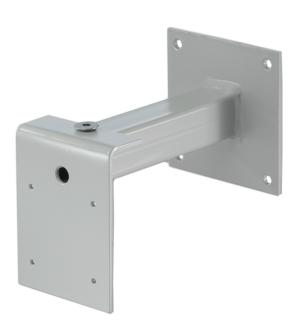

#### General

The FE225-150 is a universal wall or floor mounting bracket for use with the FE200 series door holders, with a lenght of 150mm.

#### **Details**

- Wall or floor mount selectable
- Supplied with screw kit